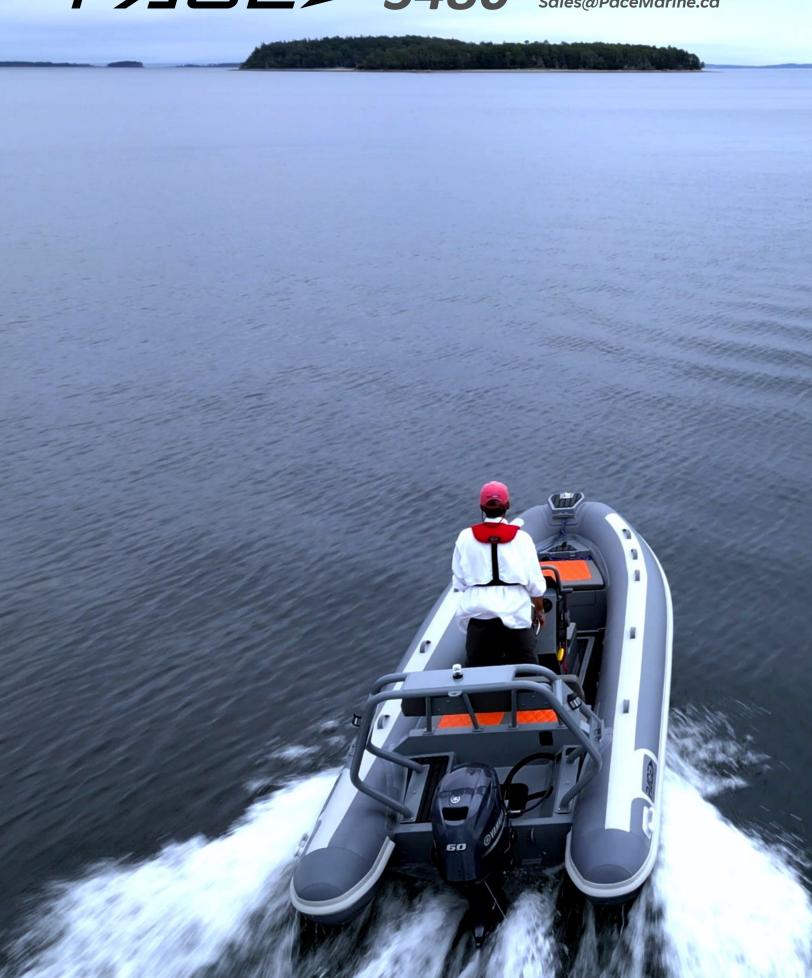

The PACE Sport range of luxury RIBS are designed to be comfortable and high performance recreational craft capable of withstanding the harshest conditions. PACE Sport RIBS feature deep V, 4-5 mm aluminum hulls and large diameter tubes, making them ideally suited for family adventures, fishing, and other watersports activities. Our boats can be configured with a wide range of seating and console options, allowing you to design the perfect PACE RIB for your needs.