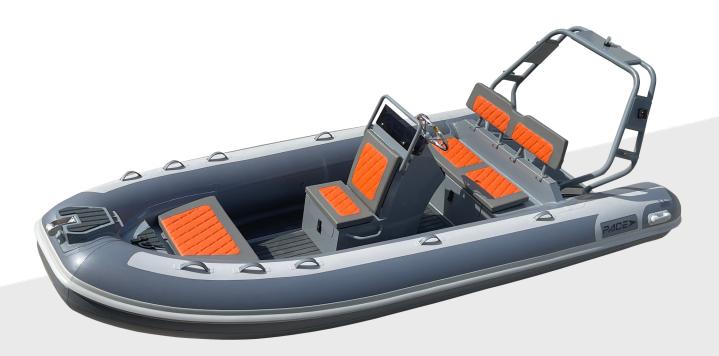

The PACE Sport range of luxury RIBS are designed to be comfortable and high performance recreational craft capable of withstanding the harshest conditions. PACE Sport RIBS feature deep V, 4-5 mm aluminum hulls and large diameter tubes, making them ideally suited for family adventures, fishing, and other watersports activities. Our boats can be configured with a wide range of seating and console options, allowing you to design the perfect PACE RIB for your needs.

# **SPECIFICATIONS**

LOA: 4.8m

Beam: 2.1m

Dry weight: 300kg

Tube Diameter: 48cm

Tube Chambers: 5

Max HP: 60

Max capacity: 8 passengers

# STANDARD EQUIPMENT

Centre/Side Console

Bench seat with storage compartment

Integrated transom supports

Reinforced Lifting points and tow eyes

Flush Mount non-return valves

Choice of EVA foam teak non-slip flooring