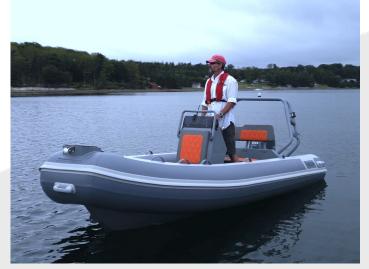

The PACE Sport range of luxury RIBS are designed to be comfortable and high performance recreational craft capable of withstanding the harshest conditions. PACE Sport RIBS feature deep V, 4-5 mm aluminum hulls and large diameter tubes, making them ideally suited for family adventures, fishing, and other watersports activities. Our boats can be configured with a wide range of seating and console options, allowing you to design the perfect PACE RIB for your needs.

# STANDARD EQUIPMENT

Centre/Side Console

Bench seat with storage compartment

Integrated transom supports

Reinforced Lifting points and tow eyes

Flush Mount non-return valves

Choice of EVA foam teak non-slip flooring