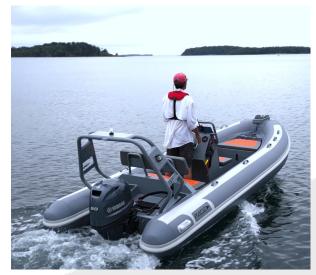

The PACE Sport range of luxury RIBS are designed to be comfortable and high performance recreational craft capable of withstanding the harshest conditions. PACE Sport RIBS feature deep V, 4-5 mm aluminum hulls and large diameter tubes, making them ideally suited for family adventures, fishing, and other watersports activities. Our boats can be configured with a wide range of seating and console options, allowing you to design the perfect PACE RIB for your needs.

## **OPTIONAL EQUIPMENT**

**Boat cover** 

Tow pylon

Bimini top or T-top

Outboard motor and trailer

Custom design elements

Roll bar with navigation lights