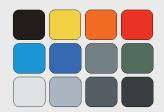

# **SPECIFICATIONS**

LOA: 4.8m

Beam: 2.1m

Dry weight: 300kg

Tube Diameter: 48cm

Tube Chambers: 5

Max HP: 60

Max capacity: 8 passengers

### CONSTRUCTION

Valmex ® PVC or ORCA ® Hypalon Tubes

Welded seams (PVC)

Self draining cockpit

High tensile chromated & powder coated hull

Meets ISO 6185-3

# STANDARD EQUIPMENT

Centre/Side Console

Bench seat with storage compartment

Integrated transom supports

Reinforced Lifting points and tow eyes

Flush Mount non-return valves

Choice of EVA foam teak non-slip flooring

70L Internal fuel tank

Foot pump, oars, repair kit

Bilge pump

## **OPTIONAL EQUIPMENT**

**Boat cover** 

Tow pylon

Bimini top or T-top

Outboard motor and trailer

Custom design elements

Roll bar with navigation lights

# AVAILABLE TUBE AND FLOORING COLOURS