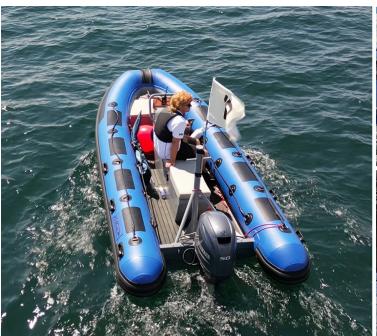

# PACE P470 www.PaceMarine.ca Sales@PaceMarine.ca

The PACE Pursuit range of commercial quality RIBS are designed to be tough workboats or high performance chase craft capable of withstanding the harshest conditions. Pursuit RIBS feature deep V, 4–5 mm aluminum hulls and large diameter tubes, making them ideally suited for use as support, safety, and coach boats. Our boats can be configured with a wide range of seating and console options, allowing you to design the perfect PACE RIB for your needs.

### OPTIONAL EQUIPMENT

Boat cover

Tow pylon

Bench seat with side console

Outboard motor and trailer

Bimini Top or T-top

Jockey seat backrest

Roll bar with navigation lights