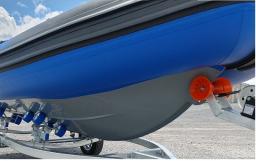

## CONSTRUCTION

Valmex ® PVC or ORCA ® Hypalon Tubes

Welded seams (PVC)

Self draining cockpit

Deep-V hull built in 5mm 5083 aluminium plates with 6 and 10mm stringers

High tensile chromated & powder coated hull