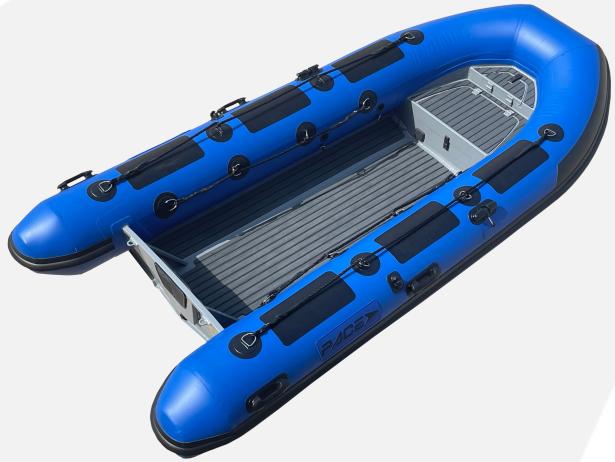

### **SPECIFICATIONS**

LOA: 4.7m Beam: 2.1m

Dry weight: 250kg Tube Diameter: 48cm

Max HP: 70

Tube Chambers: 5

Max Capacity: 8 Passengers

## CONSTRUCTION

Valmex ® PVC or ORCA ® Hypalon Tubes

Welded seams (PVC)

Self draining cockpit

Deep-V hull built in 5mm 5083 aluminium plates with 6 and 10mm stringers

High tensile chromated & powder coated hull

#### STANDARD EQUIPMENT

Jockey Console and oversize bow seat/locker

Heavy Duty oversized rubbing strake and wear

patches

Integrated transom supports

Reinforced Lifting points and tow eyes

Flush Mount non-return valves

Choice of EVA foam teak non-slip flooring

70L Internal fuel tank