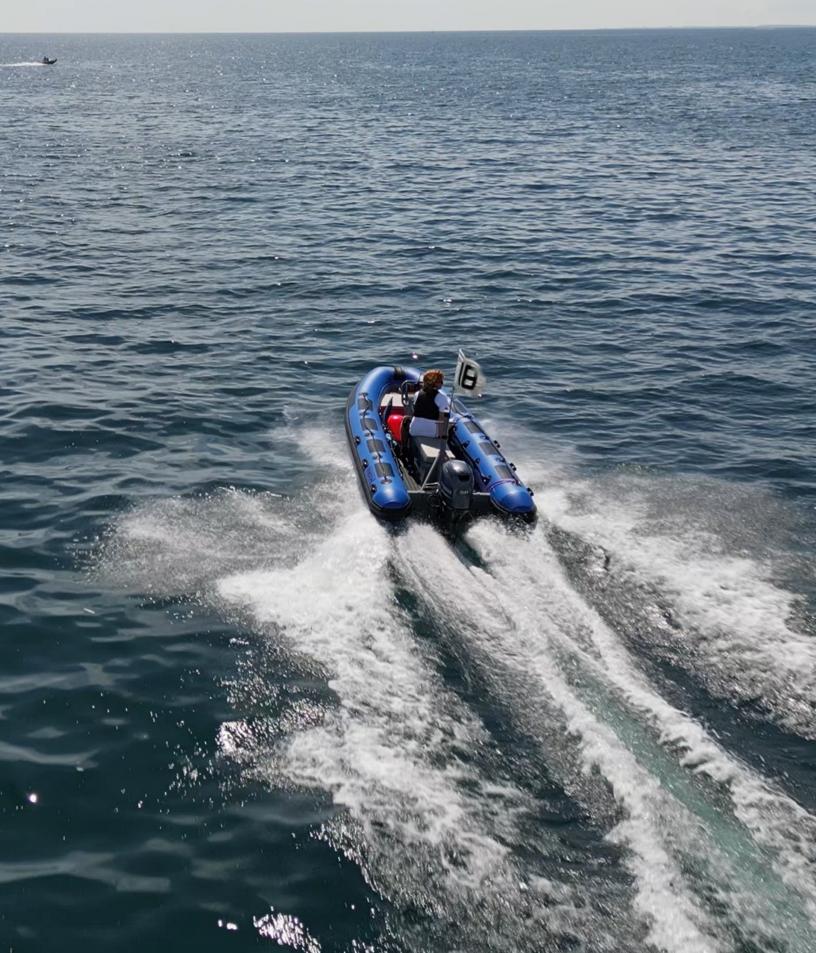

# PACE P470 www.PaceMarine.ca Sales@PaceMarine.ca

The PACE Pursuit range of commercial quality RIBS are designed to be tough workboats or high performance chase craft capable of withstanding the harshest conditions. Pursuit RIBS feature deep V, 4–5 mm aluminum hulls and large diameter tubes, making them ideally suited for use as support, safety, and coach boats. Our boats can be configured with a wide range of seating and console options, allowing you to design the perfect PACE RIB for your needs.

### **SPECIFICATIONS**

LOA: 4.7m Beam: 2.1m

Dry weight: 250kg Tube Diameter: 48cm

Max HP: 70

Tube Chambers: 5

Max Capacity: 8 Passengers

## CONSTRUCTION

Valmex ® PVC or ORCA ® Hypalon Tubes

Welded seams (PVC)

Self draining cockpit

Deep-V hull built in 5mm 5083 aluminium plates with 6 and 10mm stringers

High tensile chromated & powder coated hull

#### STANDARD EQUIPMENT

Jockey Console and oversize bow seat/locker

Heavy Duty oversized rubbing strake and wear

patches

Integrated transom supports

Reinforced Lifting points and tow eyes

Flush Mount non-return valves