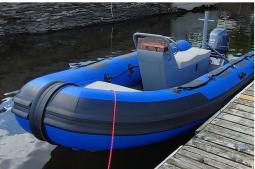

#### STANDARD EQUIPMENT

Jockey Console and oversize bow seat/locker

Heavy Duty oversized rubbing strake and wear

patches

Integrated transom supports

Reinforced Lifting points and tow eyes

Flush Mount non-return valves

Choice of EVA foam teak non-slip flooring

70L Internal fuel tank