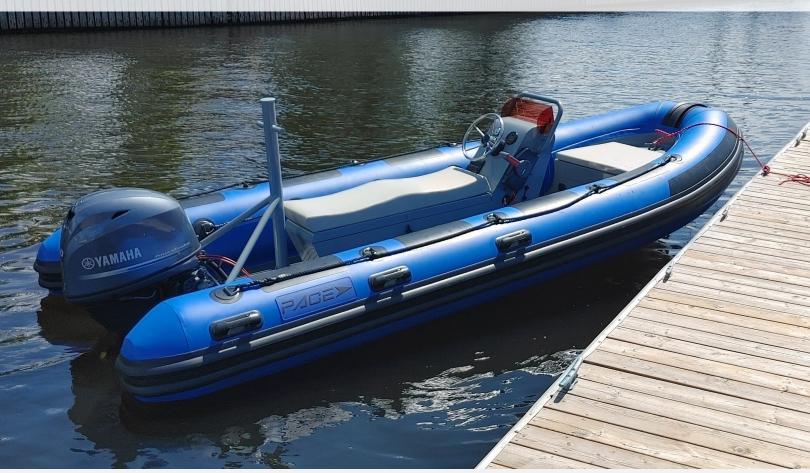

# PACE P470 www.PaceMarine.ca Sales@PaceMarine.ca

The PACE Pursuit range of commercial quality RIBS are designed to be tough workboats or high performance chase craft capable of withstanding the harshest conditions. Pursuit RIBS feature deep V, 4–5 mm aluminum hulls and large diameter tubes, making them ideally suited for use as support, safety, and coach boats. Our boats can be configured with a wide range of seating and console options, allowing you to design the perfect PACE RIB for your needs.

### **SPECIFICATIONS**

LOA: 4.7m Beam: 2.1m

Dry weight: 250kg Tube Diameter: 48cm

Max HP: 70

Tube Chambers: 5

Max Capacity: 8 Passengers

## CONSTRUCTION

Valmex ® PVC or ORCA ® Hypalon Tubes

Welded seams (PVC)

Self draining cockpit

Deep-V hull built in 5mm 5083 aluminium plates with 6 and 10mm stringers

High tensile chromated & powder coated hull

#### STANDARD EQUIPMENT

Jockey Console and oversize bow seat/locker

Heavy Duty oversized rubbing strake and wear

patches

Integrated transom supports

Reinforced Lifting points and tow eyes

Flush Mount non-return valves